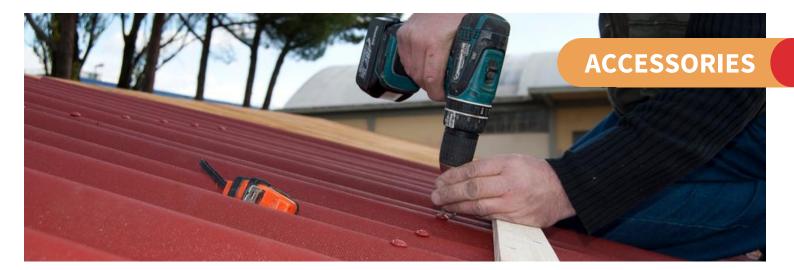

## ACCESSORIES AND FIXINGS

#### **MATCHING ACCESSORIES**

Our ranges of corrugated sheets come as a complete system with colour matching verges and ridges that are also available in slim size.

Onduline also has quality fixings to match the colours of the sheets for a seamless finish.