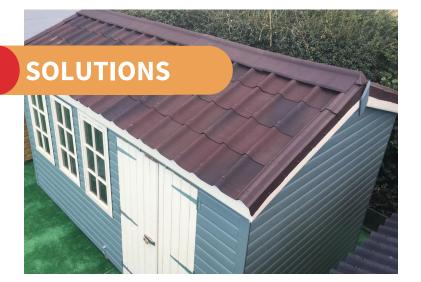

#### **BARDOLINE ROOF SHINGLES**

BARDOLINE CLASSIC asphalt shingles provide a watertight and cost-effective roof. Recommended for small or medium sized roofs. BARDOLINE CLASSIC shingles are available in different shapes and colours. Fire resistant, these shingles are manufactured using specially formulated bitumen asphalt, reinforced with glass fibres and are guaranteed for 10 years.