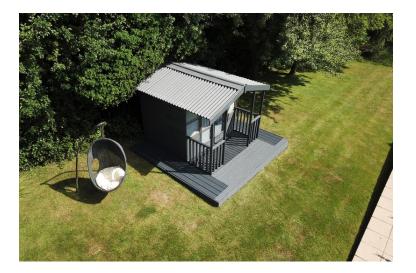

### Market leading roofing sheets for garden outbuildings and pet enclosures

#### QUALITY & KNOWELDGE

Onduline's lightweight eco-friendly corrugated roofing systems are a popular choice with homeowners who are looking for an attractive, long-lasting solution for refurbishing their garden sheds, summer houses, children's playhouse and housing for pets.