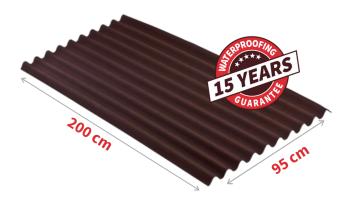

#### **ONDULINE CLASSIC SHEETS**

A popular choice for a DIY-ers due to its ease of installation and aesthetics. ONDULINE CLASSIC is an extremely tough, lightweight, corrugated roofing system, made from recycled cellulose fibres and is suitable for a range of applications from garden renovations to new constructions and is guaranteed for an impressive 15-years.