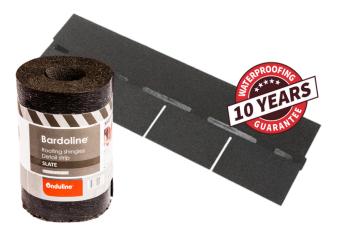

#### **BARDOLINE ROOF SHINGLES**

BARDOLINE CLASSIC asphalt shingles provide a watertight and cost-effective roof. Recommended for small or medium sized roofs. BARDOLINE CLASSIC shingles are available in different shapes and colours. Fire resistant, these shingles are manufactured using specially formulated bitumen asphalt, reinforced with glass fibres and are guaranteed for 10 years.