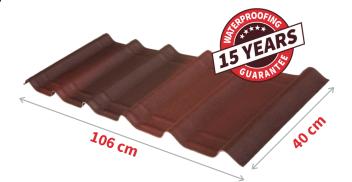

#### **ONDULINE CLASSIC SHEETS**

A popular choice for a DIY-ers due to its ease of installation and aesthetics. ONDULINE CLASSIC is an extremely tough, lightweight, corrugated roofing system, made from recycled cellulose fibres and is suitable for a range of applications from garden renovations to new constructions and is guaranteed for an impressive 15-years.