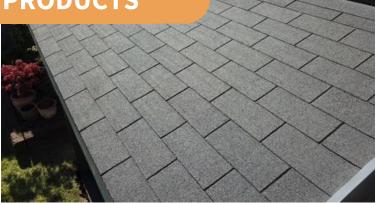

#### **BARDOLINE ROOF SHINGLES**

BARDOLINE CLASSIC asphalt shingles provide a watertight and cost-effective roof. Recommended for small or medium sized roofs. BARDOLINE CLASSIC shingles are available in different shapes and colours. Fire resistant, these shingles are manufactured using specially formulated bitumen asphalt, reinforced with glass fibres and are guaranteed for 10 years.