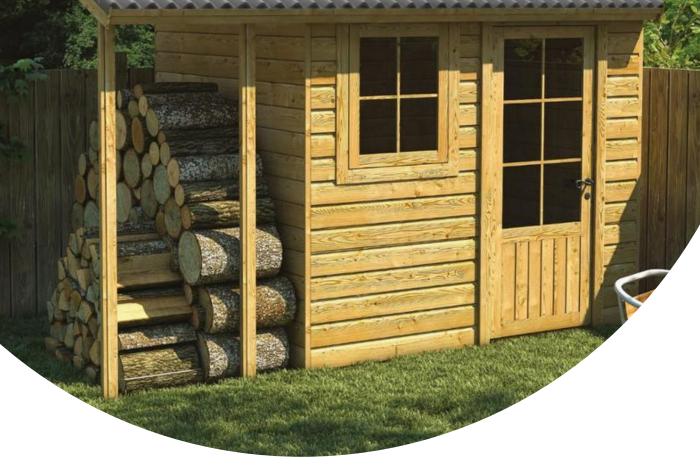

### Market leading roofing sheets for garden outbuildings and pet enclosures

#### QUALITY & KNOWELDGE

Onduline's lightweight eco-friendly corrugated roofing systems are a popular choice with homeowners who are looking for an attractive, long-lasting solution for refurbishing their garden sheds, summer houses, children's playhouse and housing for pets.

Interest in DIY in the nation's gardens has risen incredibly as people are encouraged to 'get out there' and give their garden buildings a makeover.

Key selling features of the Onduline roofing system is that it is made from **50% to 60% of recycled** materials, it's easy to install, needing no specialist tools, it's virtually maintenance free and there are a choice of colours available.

A growing number of garden centres now promote and offer new garden sheds and garden buildings, but very few offer the materials to renovate them and this is a growing market with lots of potential and it's a very simple product to stock.