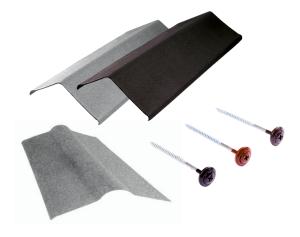

#### **MATCHING ACCESSORIES**

Our ranges of corrugated sheets come as a complete system with colour matching verges and ridges that are also available in slim size.

Onduline also has quality fixings to match the colours of the sheets for a seamless finish.