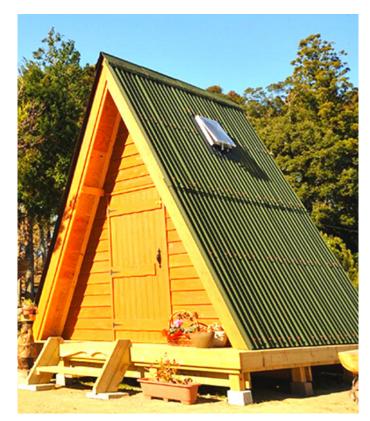

#### **ONDULINE CLASSIC SHEETS**

A popular choice for a DIY-ers due to its ease of installation and aesthetics. ONDULINE CLASSIC is an extremely tough, lightweight, corrugated roofing system, made from recycled cellulose fibres and is suitable for a range of applications from garden renovations to new constructions and is guaranteed for an impressive 15-years.