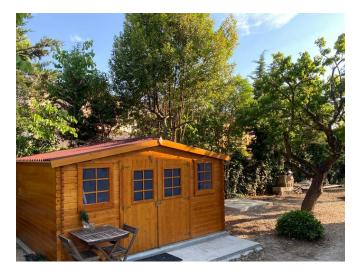

#### **ONDULINE CLASSIC SHEETS**

A popular choice for a DIY-ers due to its ease of installation and aesthetics. ONDULINE CLASSIC is an extremely tough, lightweight, corrugated roofing system, made from recycled cellulose fibres and is suitable for a range of applications from garden renovations to new constructions and is guaranteed for an impressive 15-years.

#### **ONDUVILLA TILE STRIP**

Perfect roofing solution to replicate a clay tile look. Aesthetically pleasing, highly durable, lightweight and reliable, ONDUVILLA roof tiles are the ideal roofing solution to cover a variety of buildings, including, sheds, garden rooms, car ports, orangeries and summer houses and are available in 'retail friendly' packs of 7.