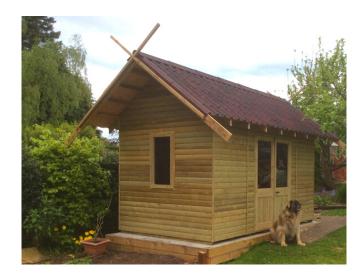

#### QUALITY & KNOWELDGE

Onduline's lightweight eco-friendly corrugated roofing systems are a popular choice with homeowners who are looking for an attractive, long-lasting solution for refurbishing their garden sheds, summer houses, children's playhouse and housing for pets.

Interest in DIY in the nation's gardens has risen incredibly as people are encouraged to 'get out there' and give their garden buildings a makeover.

Key selling features of the Onduline roofing system is that it is made from **50% to 60% of recycled** materials, it's easy to install, needing no specialist tools, it's virtually maintenance free and there are a choice of colours available.