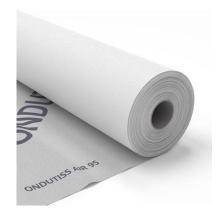

#### **MEMBRANES AND UNDERLAYS**

Onduline sheets and shingles are resistant to the build up of condensation; however any single thickness roofing material is at risk of condensation formation during the winter months. ONDUTISS underlays and ventilation accessories will improve the breathability of the roof and are a great complement to the range of sheets and roof shingles. Available in retail friendly pack sizes: 1m x 20m rolls.